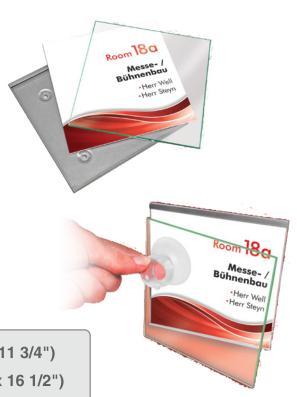

The information on the sign can easily be changed. A rubber suction cup is used to remove the acrylic cover and then the printing film can be exchanged.

#### Available Sizes

150 x150 mm (6" x 6")

150 x 210 mm (6" x 8 1/4")

210 x 297 mm (8 1/4" x 11 3/4") 297 x 420 mm (11 3/4" x 16 1/2")